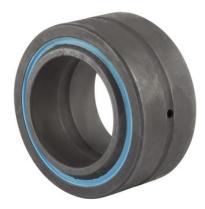

B24LSS **RBC** 1.5000in X 2.4375in X 1.3120in, Spherical Plain Bearing, Sealed, Inch

**UNIT** 

**SHEET**