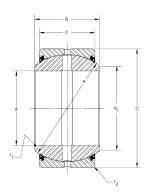

B24LSS **RBC** 1.5000in X 2.4375in X 1.3120in, Spherical Plain Bearing, Sealed, Inch

**UNIT** 

**SHEET**