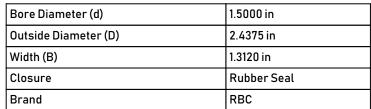

| Outside Diameter (D) | 2.4375 in   |
|----------------------|-------------|
| Width (B)            | 1.3120 in   |
| Closure              | Rubber Seal |
| Brand                | RBC         |
|                      |             |

B24LSS **RBC** 1.5000in X 2.4375in X 1.3120in, Spherical Plain Bearing, Sealed, Inch

**UNIT** 

**SHEET**