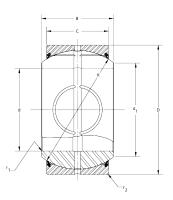

| Bore Diameter (d)    | 1.5000 in   |  |
|----------------------|-------------|--|
| Outside Diameter (D) | 2.4375 in   |  |
| Width (B)            | 1.3120 in   |  |
| Closure              | Rubber Seal |  |
| Brand                | RBC         |  |

## B24LSSQ

**RBC** 

1.5000in X 2.4375in X 1.3120in, Spherical Plain Bearing, Quadlube® ☐ Long Life, Sealed, Inch

UNIT

**SHEET**