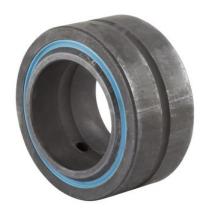

| Bore Diameter (d)    | 1.5000 in   |  |
|----------------------|-------------|--|
| Outside Diameter (D) | 2.4375 in   |  |
| Width (B)            | 1.3120 in   |  |
| Closure              | Rubber Seal |  |
| Brand                | RBC         |  |

## B24LSSQ

**RBC** 

1.5000in X 2.4375in X 1.3120in, Spherical Plain Bearing, Quadlube® ☐ Long Life, Sealed, Inch

UNIT

**SHEET**