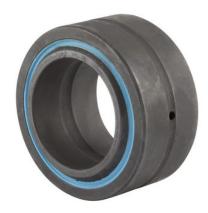

| Bore Diameter (d)    | 1.7500 in   |  |
|----------------------|-------------|--|
| Outside Diameter (D) | 2.8125 in   |  |
| Width (B)            | 1.5310 in   |  |
| Closure              | Rubber Seal |  |
| Brand                | RBC         |  |

B28LSS RBC 1.7500in X 2.8125in X 1.5310in, Spherical Plain Bearing, Sealed, Inch UNIT

**SHEET**