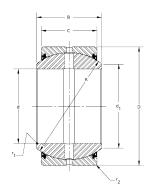

| Bore Diameter (d)    | 1.7500 in   |  |
|----------------------|-------------|--|
| Outside Diameter (D) | 2.8125 in   |  |
| Width (B)            | 1.5310 in   |  |
| Closure              | Rubber Seal |  |
| Brand                | RBC         |  |

B28LSS RBC 1.7500in X 2.8125in X 1.5310in, Spherical Plain Bearing, Sealed, Inch UNIT

**SHEET**