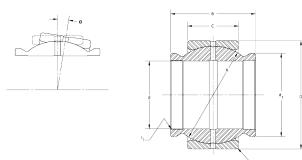

| Bore Diameter (d)    | 2.0000 in |
|----------------------|-----------|
| Outside Diameter (D) | 3.1875 in |
| Width (B)            | 3.0000 in |
| Closure              | Open      |
| Brand                | RBC       |

**COMPONENT** 

Spherical Plain Bearings

B32EL RBC 2.0000in X 3.1875in X 3.0000in, Spherical Plain Bearing, Extended Inner Ring, Inch UNIT

**SHEET**