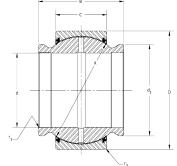

| Bore Diameter (d)    | 2.0000 in   |
|----------------------|-------------|
| Outside Diameter (D) | 3.1875 in   |
| Width (B)            | 3.0000 in   |
| Closure              | Rubber Seal |
| Brand                | RBC         |

|   | Outside Diameter (D) |  | 3.1875 III  |
|---|----------------------|--|-------------|
|   | Width (B)            |  | 3.0000 in   |
|   | Closure              |  | Rubber Seal |
|   | Brand                |  | RBC         |
| _ |                      |  |             |
|   |                      |  |             |
|   |                      |  |             |

**COMPONENT** 

**B32ELSS RBC** 

2.0000in X 3.1875in X 3.0000in, Spherical Plain Bearing, Extended Inner Ring, Sealed, Inch

**UNIT** 

Spherical Plain Bearings

**SHEET**