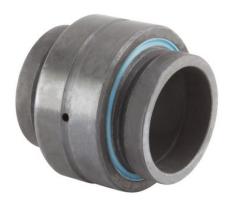

**COMPONENT** 

**B32ELSS RBC** 

2.0000in X 3.1875in X 3.0000in, Spherical Plain Bearing, Extended Inner Ring, Sealed, Inch

**UNIT** 

Spherical Plain Bearings

**SHEET**