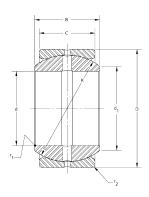

| Bore Diameter (d)    | 2.0000 in |
|----------------------|-----------|
| Outside Diameter (D) | 3.1875 in |
| Width (B)            | 1.7500 in |
| Closure              | Open      |
| Brand                | RBC       |

B32L RBC 2.0000in X 3.1875in X 1.7500in, Spherical Plain Bearing, Unsealed, Inch UNIT

Inch

**SHEET**