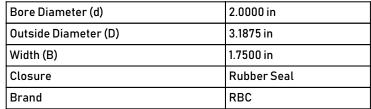

|  | • •                  |             |
|--|----------------------|-------------|
|  | Outside Diameter (D) | 3.1875 in   |
|  | Width (B)            | 1.7500 in   |
|  | Closure              | Rubber Seal |
|  | Brand                | RBC         |
|  |                      |             |

B32LSS **RBC** 

2.0000in X 3.1875in X 1.7500in, Spherical Plain Bearing, Sealed, Inch

**UNIT** 

**SHEET**