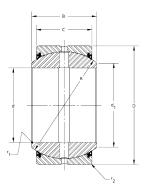

B32LSS **RBC** 

2.0000in X 3.1875in X 1.7500in, Spherical Plain Bearing, Sealed, Inch

**UNIT** 

**SHEET**