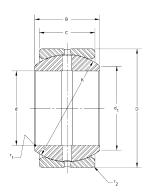

| Bore Diameter (d)    | 3.0000 in |
|----------------------|-----------|
| Outside Diameter (D) | 4.7500 in |
| Width (B)            | 2.6250 in |
| Closure              | Open      |
| Brand                | RBC       |

| Outside Diameter (D) | 4.7500 in |
|----------------------|-----------|
| Width (B)            | 2.6250 in |
| Closure              | Open      |
| Brand                | RBC       |
|                      | •         |
|                      |           |