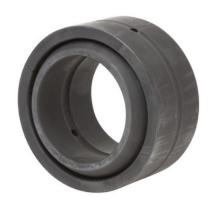

specifications. You are solely responsible

for the use of the file, information or

specifications.

**COMPONENT** 

Spherical Plain Bearing

**B48L** RBC 3.0000in X 4.7500in X 2.6250in, Spherical Plain Bearing, Unsealed, Inch