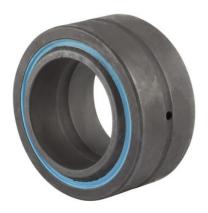

specifications.

any purpose, of the file, information or specifications. You are solely responsible for the use of the file, information or

**COMPONENT** 

Spherical Plain Bearings

B48LSS **RBC** 3.0000in X 4.7500in X 2.6250in, Spherical Plain Bearing, Sealed, Inch