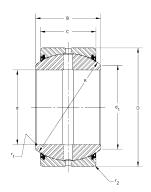

| Bore Diameter (d)    | 3.0000 in   |
|----------------------|-------------|
| Outside Diameter (D) | 4.7500 in   |
| Width (B)            | 2.6250 in   |
| Closure              | Rubber Seal |
| Brand                | RBC         |

|  | Outside Diameter (D) | 4.7500 IN   |  |
|--|----------------------|-------------|--|
|  | Width (B)            | 2.6250 in   |  |
|  | Closure              | Rubber Seal |  |
|  | Brand                | RBC         |  |
|  |                      |             |  |
|  |                      |             |  |