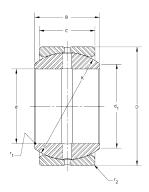

**COMPONENT** 

| 5.1250 in  |
|------------|
| 3.1230 111 |
| 2.8440 in  |
| Open       |
| RBC        |
|            |

Pacific International Bearing, Inc. 33258 Central Ave, Union City, CA 94587 1-800-228-8895, 510-512-7000, info@pibsales.com www.pibsales.com