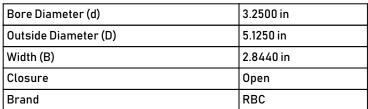

**COMPONENT** 

| 5.1250 in  |
|------------|
| 3.1230 111 |
| 2.8440 in  |
| Open       |
| RBC        |
|            |

Pacific International Bearing, Inc. 33258 Central Ave, Union City, CA 94587 1-800-228-8895, 510-512-7000, info@pibsales.com www.pibsales.com