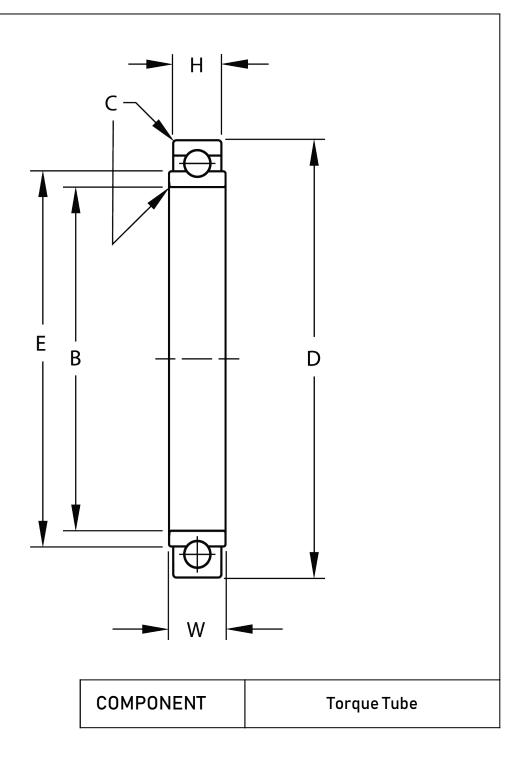

| E |   |
|---|---|
|   |   |
|   | J |

| Width (B)         | .2810 in                    |  |
|-------------------|-----------------------------|--|
| Bore Diameter (d) | .7500 in                    |  |
| 0.D. (D)          | 1.1875 in                   |  |
| Brand             | RBC                         |  |
| Finish            | Cadmium                     |  |
| Material          | 52100 Bearing Quality Steel |  |

| Pacific International Bearing, Inc.<br>33258 Central Ave, Union City, CA 94587<br>1-800-228-8895, 510-512-7000,<br>info@pibsales.com<br>www.pibsales.com | This file and any associated information<br>and specifications are provided for<br>reference and evaluation purposes only,<br>and is subject to change without notice. PIB<br>makes no representations, warranties or<br>guarantees as to the appropriateness,<br>accuracy, completeness, or suitability for<br>any purpose, of the file, information or<br>specifications. You are solely responsible<br>for the use of the file, information or<br>specifications. | <b>B539DDFS428</b><br><b>RBC</b><br>.7500in X 1.1875in X .2810in, Torque Tube,<br>Extra Light Duty Single Row Ball Bearing,<br>Sealed, Cadmium Plated | UNIT  |
|----------------------------------------------------------------------------------------------------------------------------------------------------------|----------------------------------------------------------------------------------------------------------------------------------------------------------------------------------------------------------------------------------------------------------------------------------------------------------------------------------------------------------------------------------------------------------------------------------------------------------------------|-------------------------------------------------------------------------------------------------------------------------------------------------------|-------|
|                                                                                                                                                          |                                                                                                                                                                                                                                                                                                                                                                                                                                                                      |                                                                                                                                                       | INCH  |
|                                                                                                                                                          |                                                                                                                                                                                                                                                                                                                                                                                                                                                                      |                                                                                                                                                       | SHEET |