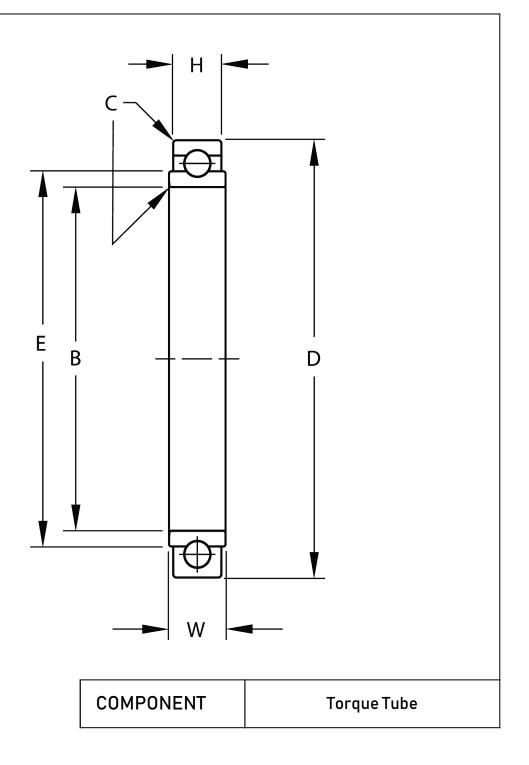

| E |   |
|---|---|
|   |   |
|   | J |

| Width (B)         | .2810 in                    |
|-------------------|-----------------------------|
| Bore Diameter (d) | .7500 in                    |
| 0.D. (D)          | 1.1875 in                   |
| Brand             | RBC                         |
| Finish            | Cadmium                     |
| Material          | 52100 Bearing Quality Steel |

| Pacific International Bearing, Inc.<br>33258 Central Ave, Union City, CA 94587<br>1-800-228-8895, 510-512-7000,<br>info@pibsales.com<br>www.pibsales.com | This file and any associated information<br>and specifications are provided for<br>reference and evaluation purposes only,<br>and is subject to change without notice. PIB<br>makes no representations, warranties or<br>guarantees as to the appropriateness,<br>accuracy, completeness, or suitability for<br>any purpose, of the file, information or<br>specifications. You are solely responsible<br>for the use of the file, information or<br>specifications. | B539DDFS464<br>RBC<br>.7500in X 1.1875in X .2810in, Torque Tube,<br>Extra Light Duty Single Row Ball Bearing,<br>Sealed Cadmium Plated | UNIT  |
|----------------------------------------------------------------------------------------------------------------------------------------------------------|----------------------------------------------------------------------------------------------------------------------------------------------------------------------------------------------------------------------------------------------------------------------------------------------------------------------------------------------------------------------------------------------------------------------------------------------------------------------|----------------------------------------------------------------------------------------------------------------------------------------|-------|
|                                                                                                                                                          |                                                                                                                                                                                                                                                                                                                                                                                                                                                                      |                                                                                                                                        | INCH  |
|                                                                                                                                                          |                                                                                                                                                                                                                                                                                                                                                                                                                                                                      |                                                                                                                                        | SHEET |