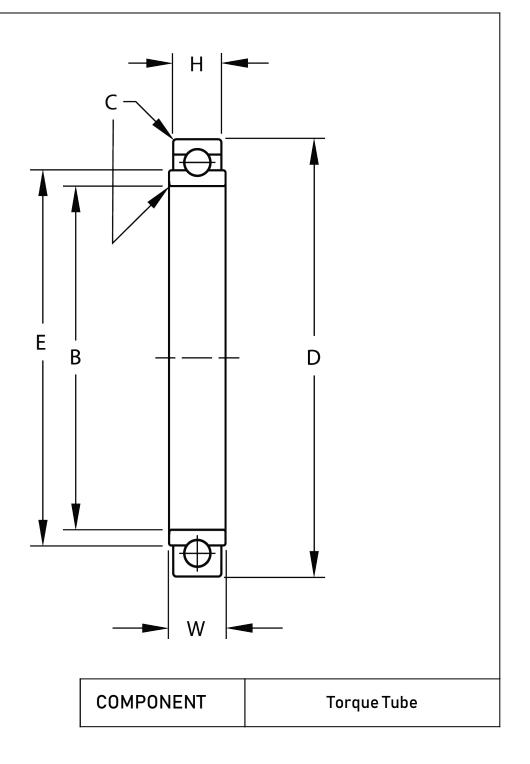

| F |   |
|---|---|
|   | J |

| Width (B)         | .2810 in                    |
|-------------------|-----------------------------|
| Bore Diameter (d) | .8750 in                    |
| 0.D. (D)          | 1.3125 in                   |
| Brand             | RBC                         |
| Finish            | Cadmium                     |
| Material          | 52100 Bearing Quality Steel |

| Pacific International Bearing, Inc.<br>33258 Central Ave, Union City, CA 94587<br>1-800-228-8895, 510-512-7000,<br>info@pibsales.com<br>www.pibsales.com | This file and any associated information<br>and specifications are provided for<br>reference and evaluation purposes only,<br>and is subject to change without notice. PIB<br>makes no representations, warranties or<br>guarantees as to the appropriateness,<br>accuracy, completeness, or suitability for<br>any purpose, of the file, information or<br>specifications. You are solely responsible<br>for the use of the file, information or<br>specifications. | B540DDFS464<br>RBC<br>.8750in X 1.3125in X .2810in, Torque Tube,<br>Extra Light Duty Single Row Ball Bearing,<br>Sealed Cadmium Plated | UNIT  |
|----------------------------------------------------------------------------------------------------------------------------------------------------------|----------------------------------------------------------------------------------------------------------------------------------------------------------------------------------------------------------------------------------------------------------------------------------------------------------------------------------------------------------------------------------------------------------------------------------------------------------------------|----------------------------------------------------------------------------------------------------------------------------------------|-------|
|                                                                                                                                                          |                                                                                                                                                                                                                                                                                                                                                                                                                                                                      |                                                                                                                                        | INCH  |
|                                                                                                                                                          |                                                                                                                                                                                                                                                                                                                                                                                                                                                                      |                                                                                                                                        | SHEET |