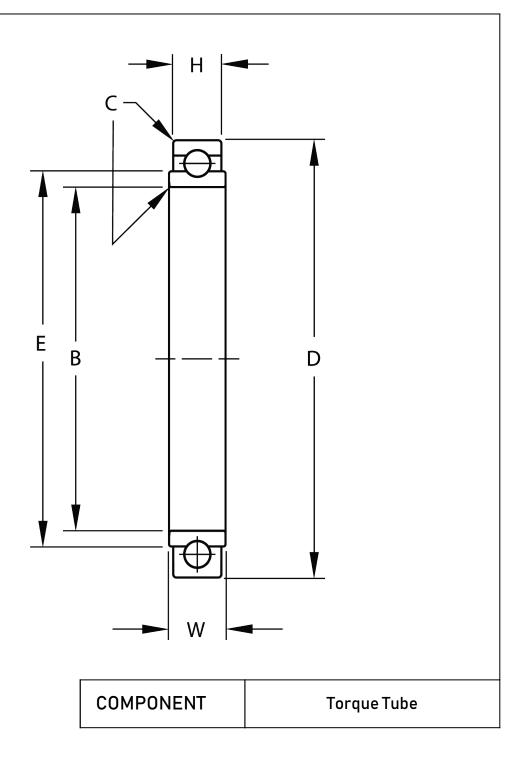

| and a second |
|--------------|
|              |
|              |
|              |

| Width (B)         | .2810 in                    |  |
|-------------------|-----------------------------|--|
| Bore Diameter (d) | 2.0600 in                   |  |
| 0.D. (D)          | 2.6250 in                   |  |
| Brand             | RBC                         |  |
| Finish            | Cadmium                     |  |
| Material          | 52100 Bearing Quality Steel |  |

| Pacific International Bearing, Inc.<br>33258 Central Ave, Union City, CA 94587<br>1-800-228-8895, 510-512-7000,<br>info@pibsales.com<br>www.pibsales.com | Pacific International Bearing, Inc.                                                                                                                                        | This file and any associated information<br>and specifications are provided for<br>reference and evaluation purposes only,<br>and is subject to change without notice. PIB | B545DDFS464             | UNIT  |
|----------------------------------------------------------------------------------------------------------------------------------------------------------|----------------------------------------------------------------------------------------------------------------------------------------------------------------------------|----------------------------------------------------------------------------------------------------------------------------------------------------------------------------|-------------------------|-------|
|                                                                                                                                                          | makes no representations, warranties or<br>guarantees as to the appropriateness,<br>accuracy, completeness, or suitability for<br>any purpose, of the file, information or | <b>RBC</b><br>2.0600in X 2.6250in X .2810in, Torque Tube,                                                                                                                  | INCH                    |       |
|                                                                                                                                                          | www.pibsales.com                                                                                                                                                           | specifications. You are solely responsible<br>for the use of the file, information or<br>specifications.                                                                   | e Sealed Cadmium Plated | SHEET |