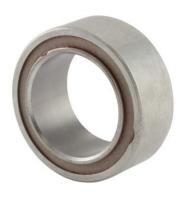

## B5540WZZFS428 RBC

.8750in X 1.3125in X .5620in, Torque Tube, Extra Light Duty Double Row Ball Bearing, Sealed, Cadmium Plated UNIT

INCH

**SHEET**

| Width (B)         | .5620 in                    |
|-------------------|-----------------------------|
| Bore Diameter (d) | .8750 in                    |
| 0.D. (D)          | 1.3125 in                   |
| Brand             | RBC                         |
| Finish            | Cadmium                     |
| Material          | 52100 Bearing Quality Steel |