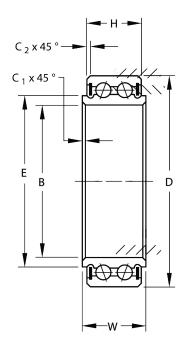

## B5540WZZFS428 RBC

.8750in X 1.3125in X .5620in, Torque Tube, Extra Light Duty Double Row Ball Bearing, Sealed, Cadmium Plated UNIT

INCH

**SHEET**

| Width (B)         | .5620 in                    |
|-------------------|-----------------------------|
| Bore Diameter (d) | .8750 in                    |
| 0.D. (D)          | 1.3125 in                   |
| Brand             | RBC                         |
| Finish            | Cadmium                     |
| Material          | 52100 Bearing Quality Steel |