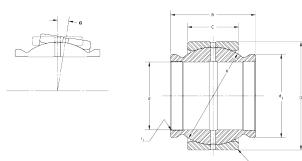

| Bore Diameter (d)    | 3.5000 in |
|----------------------|-----------|
| Outside Diameter (D) | 5.5000 in |
| Width (B)            | 5.2500 in |
| Closure              | Open      |
| Brand                | RBC       |

B56EL RBC

3.5000in X 5.5000in X 5.2500in, Spherical Plain Bearing, Extended Inner Ring, Inch

UNIT

Spherical Plain Bearings

**SHEET**