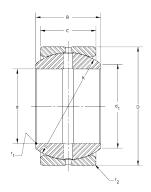

B56L RBC 3.5000in X 5.5000in X 3.0620in, Spherical Plain Bearing, Unsealed, Inch

**UNIT** 

Inch

**SHEET**