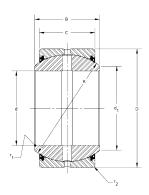

| Bore Diameter (d)    | 3.5000 in   |
|----------------------|-------------|
| Outside Diameter (D) | 5.5000 in   |
| Width (B)            | 3.0620 in   |
| Closure              | Rubber Seal |
| Brand                | RBC         |

| Outside Diameter (D) |  | 5.5000 in   |
|----------------------|--|-------------|
| Width (B)            |  | 3.0620 in   |
| Closure              |  | Rubber Seal |
| Brand                |  | RBC         |
|                      |  |             |
|                      |  |             |

**COMPONENT** 

Spherical Plain Bearings

B56LSS **RBC** 3.5000in X 5.5000in X 3.0620in, Spherical

Plain Bearing, Sealed, Inch

**UNIT** 

**SHEET**