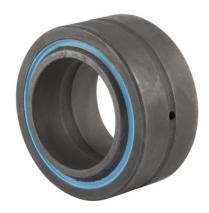

| Bore Diameter (d)    | 3.5000 in   |
|----------------------|-------------|
| Outside Diameter (D) | 5.5000 in   |
| Width (B)            | 3.0620 in   |
| Closure              | Rubber Seal |
| Brand                | RBC         |

| Outside Diameter (D) |  | 5.5000 in   |
|----------------------|--|-------------|
| Width (B)            |  | 3.0620 in   |
| Closure              |  | Rubber Seal |
| Brand                |  | RBC         |
|                      |  |             |
|                      |  |             |

**COMPONENT** 

Spherical Plain Bearings

B56LSS **RBC** 3.5000in X 5.5000in X 3.0620in, Spherical

Plain Bearing, Sealed, Inch

**UNIT** 

**SHEET**