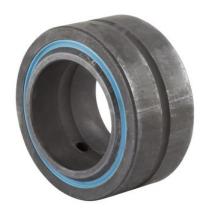

| Bore Diameter (d)    | 3.5000 in   |  |
|----------------------|-------------|--|
| Outside Diameter (D) | 5.5000 in   |  |
| Width (B)            | 3.0620 in   |  |
| Closure              | Rubber Seal |  |
| Brand                | RBC         |  |

## B56LSSQ

**RBC** 

3.5000in X 5.5000in X 3.0620in, Spherical Plain Bearing, Quadlube® ☐ Long Life, Sealed, Inch

UNIT

**SHEET**