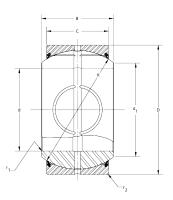

| Bore Diameter (d)    | 3.5000 in   |  |
|----------------------|-------------|--|
| Outside Diameter (D) | 5.5000 in   |  |
| Width (B)            | 3.0620 in   |  |
| Closure              | Rubber Seal |  |
| Brand                | RBC         |  |

## B56LSSQ

**RBC** 

3.5000in X 5.5000in X 3.0620in, Spherical Plain Bearing, Quadlube® ☐ Long Life, Sealed, Inch

UNIT

**SHEET**