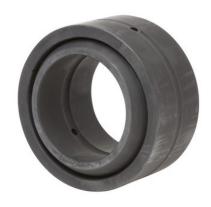

**COMPONENT** 

| Outside Diameter (D) | 5.8750 in |
|----------------------|-----------|
| Width (B)            | 3.2810 in |
| Closure              | Open      |
| Brand                | RBC       |
|                      | •         |

B<sub>6</sub>0L RBC 3.7500in X 5.8750in X 3.2810in, Spherical Plain Bearing, Unsealed, Inch

**UNIT** 

Spherical Plain Bearing

Inch

**SHEET**