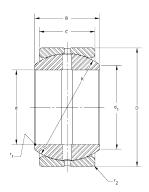

**COMPONENT** 

| Outside Diameter (D) | 5.8750 in |
|----------------------|-----------|
| Width (B)            | 3.2810 in |
| Closure              | Open      |
| Brand                | RBC       |
|                      | •         |

B<sub>6</sub>0L RBC 3.7500in X 5.8750in X 3.2810in, Spherical Plain Bearing, Unsealed, Inch

**UNIT** 

Spherical Plain Bearing

Inch

**SHEET**