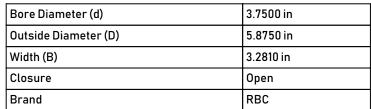

**COMPONENT** 

| Outside Diameter (D) | 5.8750 in |
|----------------------|-----------|
| Width (B)            | 3.2810 in |
| Closure              | Open      |
| Brand                | RBC       |
|                      | •         |

B<sub>6</sub>0L RBC 3.7500in X 5.8750in X 3.2810in, Spherical Plain Bearing, Unsealed, Inch

**UNIT** 

Spherical Plain Bearing

Inch

**SHEET**