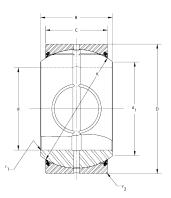

| Bore Diameter (d)    | 3.7500 in   |
|----------------------|-------------|
| Outside Diameter (D) | 5.8750 in   |
| Width (B)            | 3.2810 in   |
| Closure              | Rubber Seal |
| Brand                | RBC         |

## **B60LSSQ**

**RBC** 

3.7500in X 5.8750in X 3.2810in, Spherical Plain Bearing, Quadlube® ☐ Long Life, Sealed, Inch

UNIT

**SHEET**