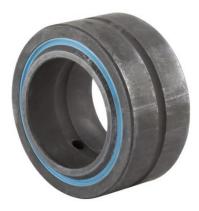

| Bore Diameter (d)    | 3.7500 in   |
|----------------------|-------------|
| Outside Diameter (D) | 5.8750 in   |
| Width (B)            | 3.2810 in   |
| Closure              | Rubber Seal |
| Brand                | RBC         |

## **B60LSSQ**

**RBC** 

3.7500in X 5.8750in X 3.2810in, Spherical Plain Bearing, Quadlube® ☐ Long Life, Sealed, Inch

UNIT

**SHEET**