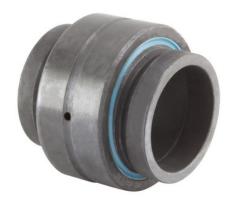

| Bore Diameter (d)    | 4.0000 in   |
|----------------------|-------------|
| Outside Diameter (D) | 6.2500 in   |
| Width (B)            | 6.0000 in   |
| Closure              | Rubber Seal |
| Brand                | RBC         |

## **B64ELSS**

**RBC** 

4.0000in X 6.2500in X 6.0000in, Spherical Plain Bearing, Extended Inner Ring, Sealed, Inch

UNIT

**SHEET**