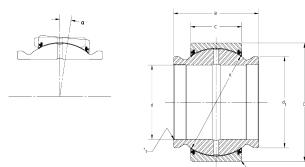

| Bore Diameter (d)    | 4.0000 in   |
|----------------------|-------------|
| Outside Diameter (D) | 6.2500 in   |
| Width (B)            | 6.0000 in   |
| Closure              | Rubber Seal |
| Brand                | RBC         |

## **B64ELSS**

**RBC** 

4.0000in X 6.2500in X 6.0000in, Spherical Plain Bearing, Extended Inner Ring, Sealed, Inch

UNIT

**SHEET**