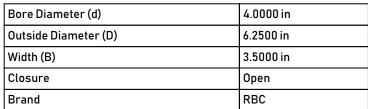

**COMPONENT** 

|  | Outside Diameter (D) |  | 6.2500 in |
|--|----------------------|--|-----------|
|  | Width (B)            |  | 3.5000 in |
|  | Closure              |  | Open      |
|  | Brand                |  | RBC       |
|  |                      |  |           |
|  |                      |  |           |

B64L RBC 4.0000in X 6.2500in X 3.5000in, Spherical Plain Bearing, Unsealed, Inch

**UNIT** Inch

Spherical Plain Bearing

**SHEET**