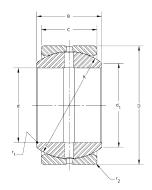

**COMPONENT** 

|  | Outside Diameter (D) |  | 6.2500 in |
|--|----------------------|--|-----------|
|  | Width (B)            |  | 3.5000 in |
|  | Closure              |  | Open      |
|  | Brand                |  | RBC       |
|  |                      |  |           |
|  |                      |  |           |

B64L RBC 4.0000in X 6.2500in X 3.5000in, Spherical Plain Bearing, Unsealed, Inch

**UNIT** Inch

Spherical Plain Bearing

**SHEET**