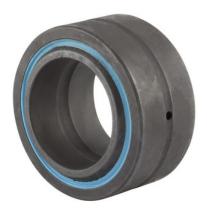

| Bore Diameter (d)    | 4.0000 in   |
|----------------------|-------------|
| Outside Diameter (D) | 6.2500 in   |
| Width (B)            | 3.5000 in   |
| Closure              | Rubber Seal |
| Brand                | RBC         |

|  | Outside Diameter (D) |  | 6.2500 in   |
|--|----------------------|--|-------------|
|  | Width (B)            |  | 3.5000 in   |
|  | Closure              |  | Rubber Seal |
|  | Brand                |  | RBC         |
|  |                      |  |             |
|  |                      |  |             |

specifications.

**COMPONENT** 

Spherical Plain Bearings

B64LSS **RBC** 4.0000in X 6.2500in X 3.5000in, Spherical

Plain Bearing, Sealed, Inch

**UNIT** 

**SHEET**