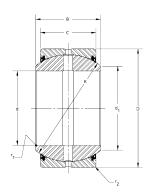

| Bore Diameter (d)    | 4.0000 in   |
|----------------------|-------------|
| Outside Diameter (D) | 6.2500 in   |
| Width (B)            | 3.5000 in   |
| Closure              | Rubber Seal |
| Brand                | RBC         |

|  | Outside Diameter (D) |  | 6.2500 in   |
|--|----------------------|--|-------------|
|  | Width (B)            |  | 3.5000 in   |
|  | Closure              |  | Rubber Seal |
|  | Brand                |  | RBC         |
|  |                      |  |             |
|  |                      |  |             |

specifications.

**COMPONENT** 

Spherical Plain Bearings

B64LSS **RBC** 4.0000in X 6.2500in X 3.5000in, Spherical

Plain Bearing, Sealed, Inch

**UNIT** 

**SHEET**