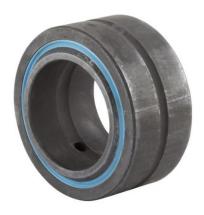

| Bore Diameter (d)    | 4.0000 in   |
|----------------------|-------------|
| Outside Diameter (D) | 6.2500 in   |
| Width (B)            | 3.5000 in   |
| Closure              | Rubber Seal |
| Brand                | RBC         |

any purpose, of the file, information or

specifications. You are solely responsible

for the use of the file, information or

B64LSSQ

**RBC** 

4.0000in X 6.2500in X 3.5000in, Spherical Plain Bearing, Quadlube® ☐ Long Life, Sealed, Inch