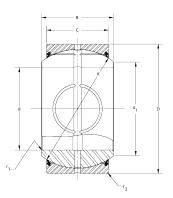

| Bore Diameter (d)    | 4.0000 in   |
|----------------------|-------------|
| Outside Diameter (D) | 6.2500 in   |
| Width (B)            | 3.5000 in   |
| Closure              | Rubber Seal |
| Brand                | RBC         |

any purpose, of the file, information or

specifications. You are solely responsible

for the use of the file, information or

B64LSSQ

**RBC** 

4.0000in X 6.2500in X 3.5000in, Spherical Plain Bearing, Quadlube® ☐ Long Life, Sealed, Inch