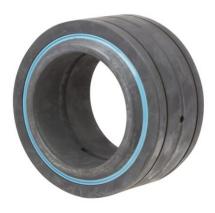

| Bore Diameter (d)    | 4.5000 in   |
|----------------------|-------------|
| Outside Diameter (D) | 7.0000 in   |
| Width (B)            | 3.9370 in   |
| Closure              | Rubber Seal |
| Brand                | RBC         |

|  | Outside Diameter (D) | 7.0000 in   |
|--|----------------------|-------------|
|  | Width (B)            | 3.9370 in   |
|  | Closure              | Rubber Seal |
|  | Brand                | RBC         |
|  |                      |             |

**B729LSS RBC** 

4.5000in X 7.0000in X 3.9370in, Spherical Plain Bearing, Sealed, Inch

**UNIT** 

**SHEET**