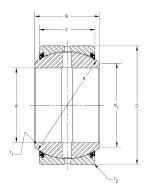

| Bore Diameter (d)    | 4.5000 in   |
|----------------------|-------------|
| Outside Diameter (D) | 7.0000 in   |
| Width (B)            | 3.9370 in   |
| Closure              | Rubber Seal |
| Brand                | RBC         |

|  | Outside Diameter (D) | 7.0000 in   |
|--|----------------------|-------------|
|  | Width (B)            | 3.9370 in   |
|  | Closure              | Rubber Seal |
|  | Brand                | RBC         |
|  |                      |             |

**B729LSS RBC** 

4.5000in X 7.0000in X 3.9370in, Spherical Plain Bearing, Sealed, Inch

**UNIT** 

**SHEET**