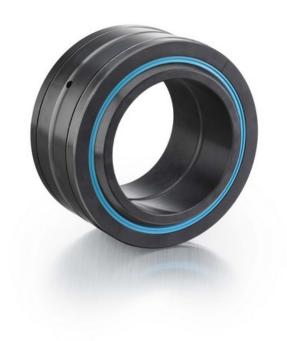

| Bore Diameter (d)    | 4.5000 in   |
|----------------------|-------------|
| Outside Diameter (D) | 7.0000 in   |
| Width (B)            | 3.9370 in   |
| Closure              | Rubber Seal |
| Brand                | RBC         |

## B729LSSQ

**RBC** 

4.5000in X 7.0000in X 3.9370in, Spherical Plain Bearing, Quadlube® ☐ Long Life, Sealed, Inch

UNIT

**SHEET**