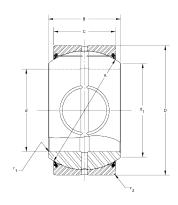

| Bore Diameter (d)    | 4.5000 in   |
|----------------------|-------------|
| Outside Diameter (D) | 7.0000 in   |
| Width (B)            | 3.9370 in   |
| Closure              | Rubber Seal |
| Brand                | RBC         |

## B729LSSQ

**RBC** 

4.5000in X 7.0000in X 3.9370in, Spherical Plain Bearing, Quadlube® ☐ Long Life, Sealed, Inch

UNIT

**SHEET**