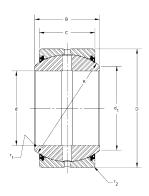

| Bore Diameter (d)    | 5.0000 in   |
|----------------------|-------------|
| Outside Diameter (D) | 7.7500 in   |
| Width (B)            | 4.3750 in   |
| Closure              | Rubber Seal |
| Brand                | RBC         |

| Bra  | nd                | RBC         |
|------|-------------------|-------------|
| Clos | sure              | Rubber Seal |
| Wid  | th (B)            | 4.3750 in   |
| Out  | side Diameter (D) | 7.7500 in   |
|      | e Diameter (u)    | 3:0000111   |

**B809LSS RBC** 

5.0000in X 7.7500in X 4.3750in, Spherical Plain Bearing, Sealed, Inch

**UNIT** 

**SHEET**