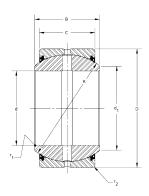

| Bore Diameter (d)    | 6.0000 in   |
|----------------------|-------------|
| Outside Diameter (D) | 8.7500 in   |
| Width (B)            | 4.7500 in   |
| Closure              | Rubber Seal |
| Brand                | RBC         |

| Outside Diameter (D) | 8.7500 in   |
|----------------------|-------------|
| Width (B)            | 4.7500 in   |
| Closure              | Rubber Seal |
| Brand                | RBC         |
|                      | ·           |

**B969LSS RBC** 

6.0000in X 8.7500in X 4.7500in, Spherical Plain Bearing, Sealed, Inch

**UNIT** 

**SHEET**