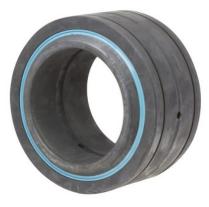

| Bore Diameter (d)    | 6.0000 in   |
|----------------------|-------------|
| Outside Diameter (D) | 8.7500 in   |
| Width (B)            | 4.7500 in   |
| Closure              | Rubber Seal |
| Brand                | RBC         |

| Outside Diameter (D) | 8.7500 in   |
|----------------------|-------------|
| Width (B)            | 4.7500 in   |
| Closure              | Rubber Seal |
| Brand                | RBC         |
|                      | ·           |

**B969LSS RBC** 

6.0000in X 8.7500in X 4.7500in, Spherical Plain Bearing, Sealed, Inch

**UNIT** 

**SHEET**