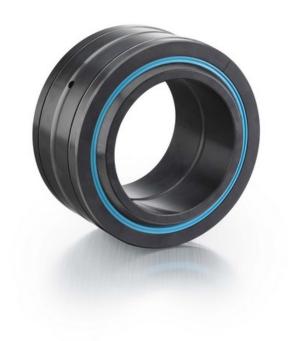

| Bore Diameter (d)    | 6.0000 in   |
|----------------------|-------------|
| Outside Diameter (D) | 8.7500 in   |
| Width (B)            | 4.7500 in   |
| Closure              | Rubber Seal |
| Brand                | RBC         |

## B969LSSQ

**RBC** 

6.0000in X 8.7500in X 4.7500in, Spherical Plain Bearing, Quadlube® ☐ Long Life, Sealed, Inch

UNIT

**SHEET**