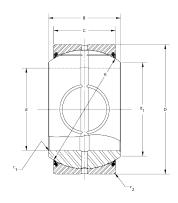

| Bore Diameter (d)    | 6.0000 in   |
|----------------------|-------------|
| Outside Diameter (D) | 8.7500 in   |
| Width (B)            | 4.7500 in   |
| Closure              | Rubber Seal |
| Brand                | RBC         |

## B969LSSQ

**RBC** 

6.0000in X 8.7500in X 4.7500in, Spherical Plain Bearing, Quadlube® ☐ Long Life, Sealed, Inch

UNIT

**SHEET**