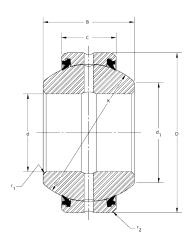

| Bore Diameter (d)    | 3.7500 in   |
|----------------------|-------------|
| Outside Diameter (D) | 6.2500 in   |
| Width (B)            | 3.7380 in   |
| Closure              | Rubber Seal |
| Brand                | RBC         |

## BH6064LSS

**RBC** 

3.7500in X 6.2500in X 3.7380in, Spherical Plain Bearing, High Misalignment Series, Sealed, Inch UNIT

**SHEET**