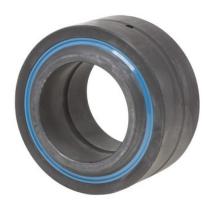

## BH6064LSS

**RBC** 

3.7500in X 6.2500in X 3.7380in, Spherical Plain Bearing, High Misalignment Series, Sealed, Inch UNIT

**SHEET**

| Bore Diameter (d)    | 3.7500 in   |
|----------------------|-------------|
| Outside Diameter (D) | 6.2500 in   |
| Width (B)            | 3.7380 in   |
| Closure              | Rubber Seal |
| Brand                | RBC         |