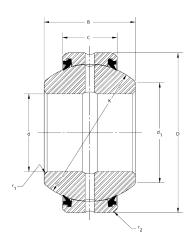

| Bore Diameter (d)    | 4.0000 in   |
|----------------------|-------------|
| Outside Diameter (D) | 7.0000 in   |
| Width (B)            | 4.2250 in   |
| Closure              | Rubber Seal |
| Brand                | RBC         |

## BH64729LSS

**RBC** 

4.0000in X 7.0000in X 4.2250in, Spherical Plain Bearing, High Misalignment Series, Sealed, Inch

UNIT

**SHEET**