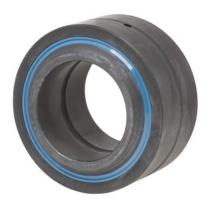

## BH64729LSS

**RBC** 

4.0000in X 7.0000in X 4.2250in, Spherical Plain Bearing, High Misalignment Series, Sealed, Inch

UNIT

**SHEET**

| Bore Diameter (d)    | 4.0000 in   |
|----------------------|-------------|
| Outside Diameter (D) | 7.0000 in   |
| Width (B)            | 4.2250 in   |
| Closure              | Rubber Seal |
| Brand                | RBC         |