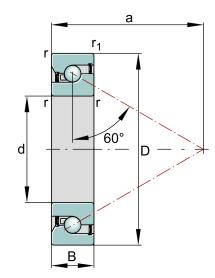

| Bore Diameter (d)    | 17 mm        |
|----------------------|--------------|
| Outside Diameter (D) | 47 mm        |
| Width (B)            | 15 mm        |
| Dynamic Load AxialCA | 6407.05 lbs  |
| Static Load Axial ca | 10566.02 lbs |
| Brand                | FAG          |

BSB1747-2Z-SU-XL

17mm X 47mm X 15mm, Axial Angular Contact, Ball Bearing, Single Direction, No Screw Mounting, Bsb..-2z-su-xl Series UNIT

Metric

**SHEET**