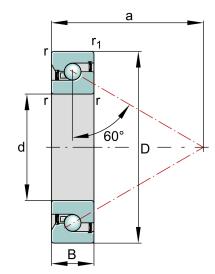

| Bore Diameter (d)    | 20 mm        |
|----------------------|--------------|
| Outside Diameter (D) | 47 mm        |
| Width (B)            | 15 mm        |
| Dynamic Load AxialCA | 6407.05 lbs  |
| Static Load Axial ca | 10566.02 lbs |
| Brand                | FAG          |

BSB2047-2Z-SU-XL

20mm X 47mm X 15mm, Axial Angular Contact, Ball Bearing, Single Direction, No Screw Mounting, Bsb..-2z-su-xl Series UNIT

Metric

**SHEET**