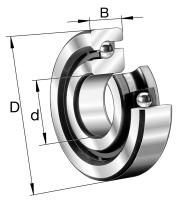

BSB2047-SU-XL-L055

20mm X 47mm X 15mm, Axial Angular Contact, Ball Bearing, Single Direction, No Screw Mounting, Bsb..-su-xl Series UNIT

Metric

**SHEET**