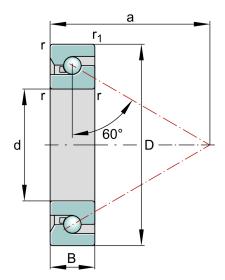

| Bore Diameter (d)    | 20 mm        |
|----------------------|--------------|
| Outside Diameter (D) | 47 mm        |
| Width (B)            | 15 mm        |
| Dynamic Load AxialCA | 6407.05 lbs  |
| Static Load Axial ca | 10566.02 lbs |
| Brand                | FAG          |

BSB2047-SU-XL-L055

20mm X 47mm X 15mm, Axial Angular Contact, Ball Bearing, Single Direction, No Screw Mounting, Bsb..-su-xl Series UNIT

Metric

**SHEET**