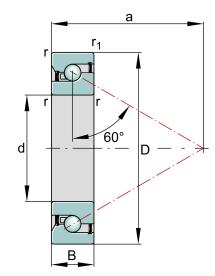

| Bore Diameter (d)    | 25 mm        |
|----------------------|--------------|
| Outside Diameter (D) | 62 mm        |
| Width (B)            | 15 mm        |
| Dynamic Load AxialCA | 7193.89 lbs  |
| Static Load Axial ca | 14387.77 lbs |
| Brand                | FAG          |

BSB2562-2Z-SU-XL

25mm X 62mm X 15mm, Axial Angular Contact, Ball Bearing, Single Direction, No Screw Mounting, Bsb..-2z-su-xl Series UNIT

Metric

**SHEET**