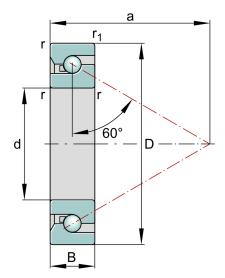

| Bore Diameter (d)    | 25 mm        |
|----------------------|--------------|
| Outside Diameter (D) | 62 mm        |
| Width (B)            | 15 mm        |
| Dynamic Load AxialCA | 7193.89 lbs  |
| Static Load Axial ca | 14387.77 lbs |
| Brand                | FAG          |

BSB2562-SU-XL

Fag, Axial Angular Contact Ball Bea, Axial Angular Contact Ball Bea UNIT

Metric

**SHEET**