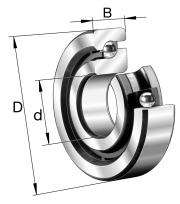

| Bore Diameter (d)    | 25 mm        |
|----------------------|--------------|
| Outside Diameter (D) | 62 mm        |
| Width (B)            | 15 mm        |
| Dynamic Load AxialCA | 7193.89 lbs  |
| Static Load Axial ca | 14387.77 lbs |
| Brand                | FAG          |

BSB2562-SU-XL

Fag, Axial Angular Contact Ball Bea, Axial Angular Contact Ball Bea UNIT

Metric

**SHEET**