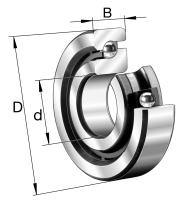

| Bore Diameter (d)    | 25 mm        |
|----------------------|--------------|
| Outside Diameter (D) | 62 mm        |
| Width (B)            | 15 mm        |
| Dynamic Load AxialCA | 7193.89 lbs  |
| Static Load Axial ca | 14387.77 lbs |
| Brand                | FAG          |

BSB2562-SU-XL-L055

Fag, Axial Angular Contact Ball Bea, Axial Angular Contact Ball Bea UNIT

Metric

**SHEET**