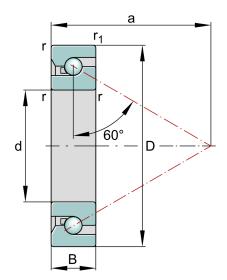

| Bore Diameter (d)    | 25 mm        |
|----------------------|--------------|
| Outside Diameter (D) | 62 mm        |
| Width (B)            | 15 mm        |
| Dynamic Load AxialCA | 7193.89 lbs  |
| Static Load Axial ca | 14387.77 lbs |
| Brand                | FAG          |

BSB2562-SU-XL-L055

Fag, Axial Angular Contact Ball Bea, Axial Angular Contact Ball Bea UNIT

Metric

**SHEET**