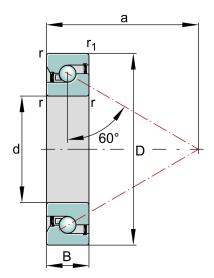

| D D: ( )             | ١,,          |
|----------------------|--------------|
| Bore Diameter (d)    | 30 mm        |
| Outside Diameter (D) | 62 mm        |
| Width (B)            | 15 mm        |
| Dynamic Load AxialCA | 7193.89 lbs  |
| Static Load Axial ca | 14387.77 lbs |
| Brand                | FAG          |