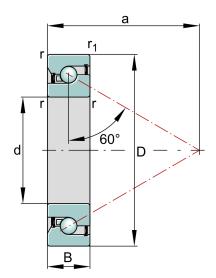

| Bore Diameter (d)    | 35 mm       |
|----------------------|-------------|
| Outside Diameter (D) | 72 mm       |
| Width (B)            | 15 mm       |
| Dynamic Load AxialCA | 9104.76 lbs |
| Static Load Axial ca | 20008 lbs   |
| Brand                | FAG         |

BSB3572-2Z-SU-XL

35mm X 72mm X 15mm, Axial Angular Contact, Ball Bearing, Single Direction, No Screw Mounting, Bsb..-2z-su-xl Series UNIT

Metric

**SHEET**