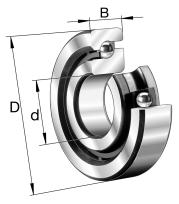

| Bore Diameter (d)    | 35 mm       |
|----------------------|-------------|
| Outside Diameter (D) | 72 mm       |
| Width (B)            | 15 mm       |
| Dynamic Load AxialCA | 9104.76 lbs |
| Static Load Axial ca | 20008 lbs   |
| Brand                | FAG         |

## BSB3572-SU-XL

35mm X 72mm X 15mm, Axial Angular Contact, Ball Bearing, Single Direction, No Screw Mounting, Bsb..-su-xl Series UNIT

Metric

**SHEET**