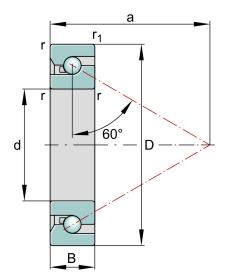

| Bore Diameter (d)    | 35 mm       |
|----------------------|-------------|
| Outside Diameter (D) | 72 mm       |
| Width (B)            | 15 mm       |
| Dynamic Load AxialCA | 9104.76 lbs |
| Static Load Axial ca | 20008 lbs   |
| Brand                | FAG         |

## BSB3572-SU-XL

35mm X 72mm X 15mm, Axial Angular Contact, Ball Bearing, Single Direction, No Screw Mounting, Bsb..-su-xl Series UNIT

Metric

**SHEET**