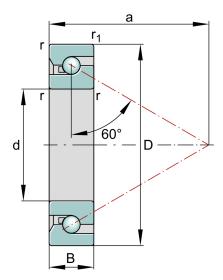

| Bore Diameter (d)    | 50 mm        |
|----------------------|--------------|
| Outside Diameter (D) | 100 mm       |
| Width (B)            | 20 mm        |
| Dynamic Load AxialCA | 15287.01 lbs |
| Static Load Axial ca | 38667.14 lbs |
| Brand                | FAG          |

BSB50100-SU-XL

Fag, Axial Angular Contact Ball Bea, Axial Angular Contact Ball Bea UNIT

Metric

SHEET