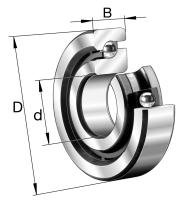

| Bore Diameter (d)    | 50 mm        |
|----------------------|--------------|
| Outside Diameter (D) | 100 mm       |
| Width (B)            | 20 mm        |
| Dynamic Load AxialCA | 15287.01 lbs |
| Static Load Axial ca | 38667.14 lbs |
| Brand                | FAG          |

BSB50100-SU-XL

Fag, Axial Angular Contact Ball Bea, Axial Angular Contact Ball Bea UNIT

Metric

SHEET