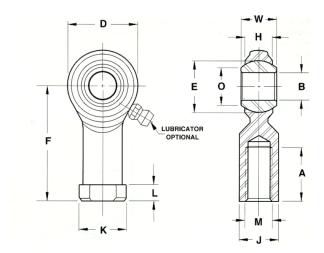

| Bore Diameter (d)    | .6250 in     |
|----------------------|--------------|
| Outside Diameter (D) | 1.5000 in    |
| Width (B)            | .7500 in     |
| Outer Eye Diameter   | .5620 in     |
| Total Length (l2)    | 3.2500 in    |
| Brand                | RBC          |
| insert-material      |              |
| lubricating-type     |              |
| Thread Direction     | Right Handed |
| Thread Type          | Female       |

## CFF10YN

**RBC** 

.6250in X 1.5000in X .7500in, Female Spherical Plain Rod End, 2 Piece - Metalto-metal, Spherco Standard Cff Series, Right Handed, Brass Insert UNIT

Inch

**SHEET**