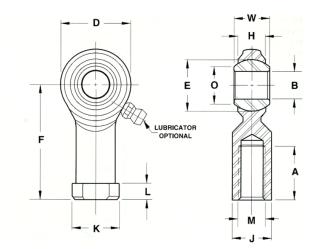

| Bore Diameter (d)    | .7500 in     |
|----------------------|--------------|
| Outside Diameter (D) | 1.7500 in    |
| Width (B)            | .8750 in     |
| Outer Eye Diameter   | .6870 in     |
| Total Length (l2)    | 3.7500 in    |
| Brand                | RBC          |
| insert-material      |              |
| lubricating-type     |              |
| Thread Direction     | Right Handed |
| Thread Type          | Female       |