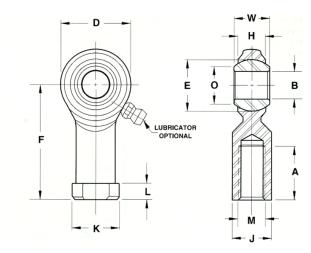

| Bore Diameter (d)    | .2500 in     |
|----------------------|--------------|
| Outside Diameter (D) | .7500 in     |
| Width (B)            | .3750 in     |
| Outer Eye Diameter   | .2810 in     |
| Total Length (I2)    | 1.6870 in    |
| Brand                | RBC          |
| insert-material      |              |
| lubricating-type     |              |
| Thread Direction     | Right Handed |
| Thread Type          | Female       |