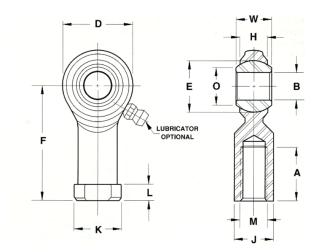

| Bore Diameter (d)    | .2500 in     |
|----------------------|--------------|
| Outside Diameter (D) | .7500 in     |
| Width (B)            | .3750 in     |
| Outer Eye Diameter   | .2810 in     |
| Total Length (l2)    | 1.6870 in    |
| Brand                | RBC          |
| insert-material      |              |
| lubricating-type     |              |
| Thread Direction     | Right Handed |
| Thread Type          | Female       |

## CFF4Y

**RBC** 

.2500in X .7500in X .3750in, Female Spherical Plain Rod End, 2 Piece - Metalto-metal, Spherco Standard Cff Series, Right Handed, Brass Insert UNIT

Inch

**SHEET**