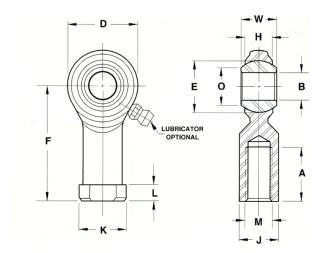

| Bore Diameter (d)    | .2500 in     |
|----------------------|--------------|
| Outside Diameter (D) | .7500 in     |
| Width (B)            | .3750 in     |
| Outer Eye Diameter   | .2810 in     |
| Total Length (l2)    | 1.6870 in    |
| Brand                | RBC          |
| insert-material      |              |
| lubricating-type     |              |
| Thread Direction     | Right Handed |
| Thread Type          | Female       |

## CFF4YN

**RBC** 

.2500in X .7500in X .3750in, Female Spherical Plain Rod End, 2 Piece - Metalto-metal, Spherco Standard Cff Series, Right Handed, Brass Insert UNIT

Inch

**SHEET**