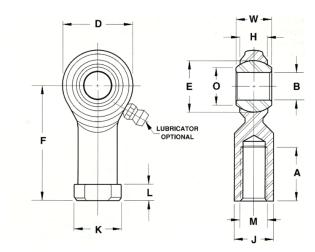

| Bore Diameter (d)    | .3125 in     |
|----------------------|--------------|
| Outside Diameter (D) | .8750 in     |
| Width (B)            | .4370 in     |
| Outer Eye Diameter   | .3440 in     |
| Total Length (l2)    | 1.8130 in    |
| Brand                | RBC          |
| insert-material      |              |
| lubricating-type     |              |
| Thread Direction     | Right Handed |
| Thread Type          | Female       |

## CFF5

**RBC** 

.3125in X .8750in X .4370in, Female Spherical Plain Rod End, 2 Piece - Metalto-metal, Spherco Standard Cff Series, Right Handed, Brass Insert UNIT

Inch

**SHEET**