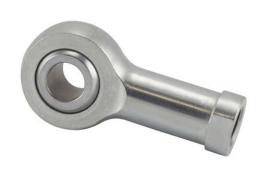

COMPONENT

Rod End Inch Series

## CFF5

**RBC** 

.3125in X .8750in X .4370in, Female Spherical Plain Rod End, 2 Piece - Metalto-metal, Spherco Standard Cff Series, Right Handed, Brass Insert UNIT

Inch

**SHEET**