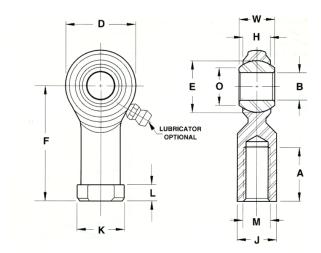

| Bore Diameter (d)    | .3125 in     |
|----------------------|--------------|
| Outside Diameter (D) | .8750 in     |
| Width (B)            | .4370 in     |
| Outer Eye Diameter   | .3440 in     |
| Total Length (l2)    | 1.8130 in    |
| Brand                | RBC          |
| insert-material      |              |
| lubricating-type     |              |
| Thread Direction     | Right Handed |
| Thread Type          | Female       |

## CFF5N

 $\mathsf{RBC}$ 

.3125in X .8750in X .4370in, Female Spherical Plain Rod End, 2 Piece - Metalto-metal, Spherco Standard Cff Series, Right Handed, Brass Insert UNIT

Inch

**SHEET**