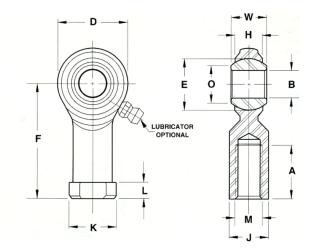

| Bore Diameter (d)    | .3125 in     |
|----------------------|--------------|
| Outside Diameter (D) | .8750 in     |
| Width (B)            | .4370 in     |
| Outer Eye Diameter   | .3440 in     |
| Total Length (I2)    | 1.8130 in    |
| Brand                | RBC          |
| insert-material      |              |
| lubricating-type     |              |
| Thread Direction     | Right Handed |
| Thread Type          | Female       |

COMPONENT

Rod End Inch Series

## CFF5Y

**RBC** 

.3125in X .8750in X .4370in, Female Spherical Plain Rod End, 2 Piece - Metalto-metal, Spherco Standard Cff Series, Right Handed, Brass Insert UNIT

Inch

**SHEET**