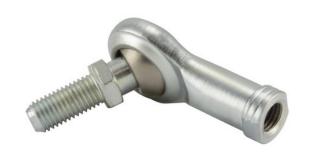

COMPONENT

Rod End Inch Series

## CFF5Y

**RBC** 

.3125in X .8750in X .4370in, Female Spherical Plain Rod End, 2 Piece - Metalto-metal, Spherco Standard Cff Series, Right Handed, Brass Insert UNIT

Inch

**SHEET**